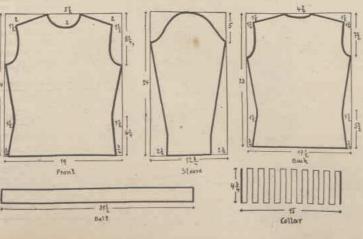

The Front
bust — these may be adjusted to your individual size with ease. Simply add or subtract the necessary number of inches to the pattern and corresponding number of stitches in the work. The clever stitch chart will also be appreciated by knitting enthusiasts.

may be cut by fol-

given for 36-inch bust in these partern diagrams Copy diagram and measurements of to paper, full size, and cut pattern. Individual 11261