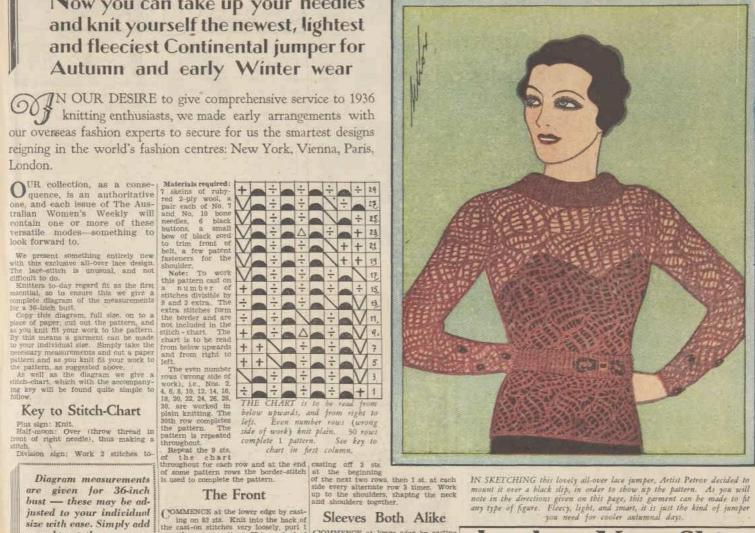

### RST 1936 KNITWEAR PRESENTATION!

Now you can take up your needles and knit yourself the newest, lightest and fleeciest Continental jumper for Autumn and early Winter wear

ON OUR DESIRE to give comprehensive service to 1936 knitting enthusiasts, we made control our overseas fashion experts to secure for us the smartest designs reigning in the world's fashion centres: New York, Vienna, Paris,

The Front
bust — these may be adjusted to your individual size with ease. Simply add or subtract the necessary number of inches to the pattern and corresponding number of stitches in the work. The clever stitch chart will also be appreciated by knitting enthusiasts.

Sieves Both Alike

Commence at the lower edge by casting on 38 sts. Work of 5 inches and increase 1 st. at each side u

IN SKETCHING this lovely all-over lace jumper, Artist Petrov decided to mount it over a black slip, in order to show up the pattern. As you will note in the directions given on this page, this garment can be made to fit any type of figure. Eleccy, light, and transft, it is just the kind of jumper you need for cooler autumnal days.