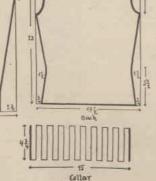

The Front
bust — these may be adjusted to your individual size with ease. Simply add or subtract the necessary number of inches to the pattern and corresponding number of stitches in the work. The clever stitch chart will also be appreciated by knitting enthusiasts.

may be cut by fol-

given for 36-inch bust in these partern diagrams Copy diagram and measurements of to paper, full size, and cut pattern. Individual 11261